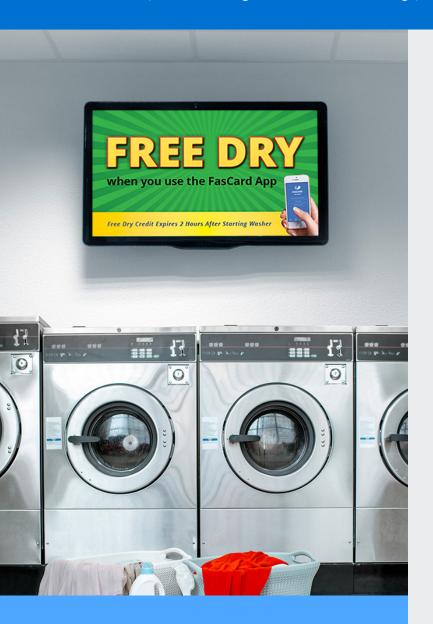

## The Advantages are Clear

- ✓ Clean View<sup>™</sup> Digital Signage acts as a silent salesperson to move customers from basic to premium services.
- Not everyone knows how to use today's commercial laundry equipment. Display step-bystep visual instructions to guide customers.
- From stain removal hacks to how much detergent to use per load, Clean View™ delivers actionable information.
- Let customers know about available payment options. We create engaging visual content for all major payment platforms.
- Boost store traffic during slow periods by advertising your time-of-day or day-of-week specials on your digital sign system.
- Are your traditional signs often ignored? Grab customers' attention with motion graphics to keep your messages front and center.
- ✓ Clean View™ connects via HDMI cable and is powered by a 100-240V AC adapter. Broadcasting a single media player signal to multiple TVs is possible with custom systems.
- Sell advertising space on your laundromat's digital signage system to local businesses such as restaurants, dollar stores, nail salons, car repair shops, quick lube centers, grocery stores, specialty retailers and more.
- Adding new slides, advertiser content, or updating an existing system is easy and hassle free. Content updates start at \$49.