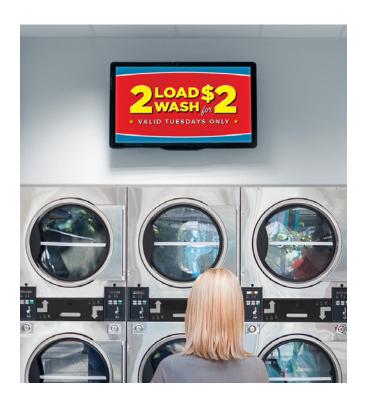

## The Advantages are Clear

- ✓ Clean View<sup>™</sup> Digital Signage acts as a silent salesperson to move customers from basic to premium services.
- Not everyone knows how to use today's commercial laundry equipment. Display step-bystep visual instructions to guide customers.
- From stain removal hacks to how much detergent to use per load, Clean View™ delivers actionable information.
- Let customers know about available payment options. We create engaging visual content for all major payment platforms.
- Boost store traffic during slow periods by advertising your time-of-day or day-of-week specials on your digital sign system.
- Are your traditional signs often ignored? Grab customers' attention with motion graphics to keep your messages front and center.
- ✓ Clean View™ connects via HDMI cable and is powered by a 100-240V AC adapter. Broadcasting a single media player signal to multiple TVs is possible with custom systems.
- Sell advertising space on your laundromat's digital signage system to local businesses such as restaurants, dollar stores, nail salons, car repair shops, quick lube centers, grocery stores, specialty retailers and more.
- Adding new slides, advertiser content, or updating an existing system is easy and hassle free. Content updates start at \$49.