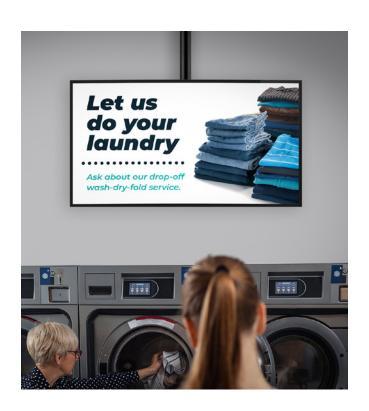

## The Advantages are Clear

- ✓ Clean View<sup>™</sup> Digital Signage acts as a silent salesperson to move customers from basic to premium services.
- Not everyone knows how to use today's commercial laundry equipment. Display step-bystep visual instructions to guide customers.
- From stain removal hacks to how much detergent to use per load, Clean View™ delivers actionable information.
- Let customers know about available payment options. We create engaging visual content for all major payment platforms.
- Boost store traffic during slow periods by advertising your time-of-day or day-of-week specials on your digital sign system.
- Are your traditional signs often ignored? Grab customers' attention with motion graphics to keep your messages front and center.
- ✓ Clean View™ connects via HDMI cable and is powered by a 100-240V AC adapter. Broadcasting a single media player signal to multiple TVs is possible with custom systems.
- Sell advertising space on your laundromat's digital signage system to local businesses such as restaurants, dollar stores, nail salons, car repair shops, quick lube centers, grocery stores, specialty retailers and more.
- Adding new slides, advertiser content, or updating an existing system is easy and hassle free. Content updates start at \$49.